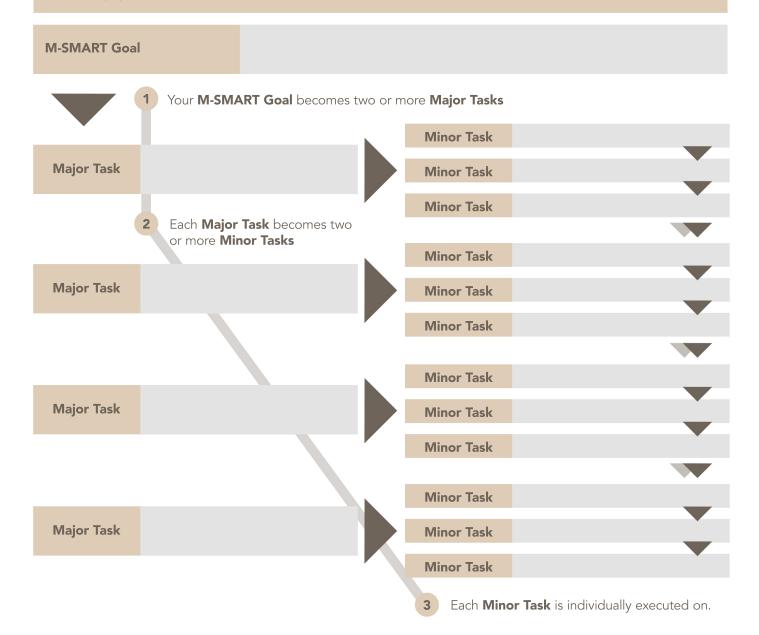

## GOAL SCAFFOLD WORKSHEET

A **Goal Scaffold** is a broken down, detailed list of the individual, actionable tasks required to fulfill your **M-SMART Goal**. Think of it as a step-by-step instruction manual detailing every step you need to take from your initial (or current) state in order to execute on your goal.

More information about **Goal Scaffolds** can be found on pages 41 through 60 in **Foundations of Execution**. The following worksheet will help you conceptually break your M\_SMART Goal down into individual actionable tasks; however, for most complex goals, you'll need much more space — feel free to use the below format on another sheet of paper (or build your **Goal Scaffold** directly in in your **Listing Tool)**.